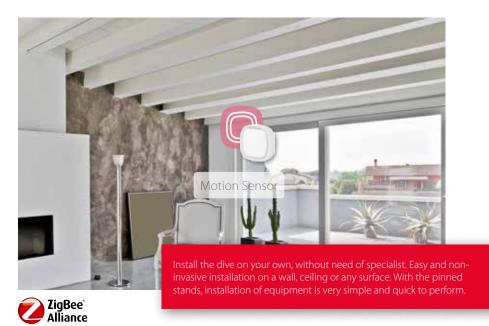

EAN: 5907115002699

- Motion Sensor
- Make your home react to motion!
- Works many years on a single battery

The fully mobile motion sensor that allows you to build a whole security system that meets your expectations without the need for costly cable distribution. The small size and weight allows the deployment of the detector in the desired place in manner of just seconds. The sensitivity of the sensor and ZigBee technology guarantee the protection of your home from intruders. The energy-saving device ensures its reliable operation for many years on a single battery.